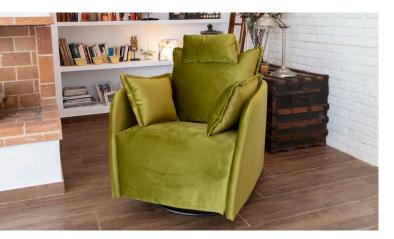

# NADIA

#### **Measures**

Width: 87cm Heigth: 110cm Depth: 99cm Seat heigth: -cm Arm heigth: 70cm Back heigth: 58cm Depth open: 110cm