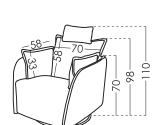

#### **Measures**

Width: 87cm Heigth: 110cm Depth: 99cm Seat heigth: -cm Arm heigth: 70cm Back heigth: 58cm Depth open: 110cm